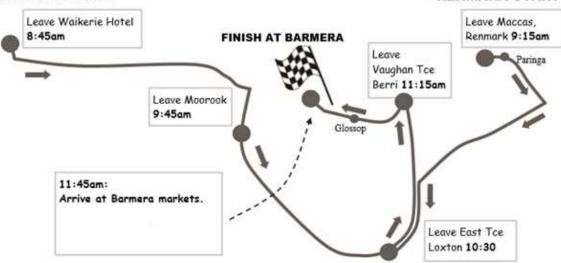

# The Riverland Toy and Tucker Run

Sunday 6<sup>th</sup> December 2015 Ride from either end of the Riverland

Pillion Passengers must be over 8 years old

#### WAIKERIE START

#### RENMARK START

Supporters from the general public can also leave gifts at the following collection points prior to the event.

BERRI Anglican Community Care
BARMERA St. Vincent De Paul

LOXTON Loxcare

RENMARK Chaffey Community Centre, WAIKERIE Waikerie Community Centre Gifts of non-perishable food &cash donations (which will be used to buy food) are preferred over toys.